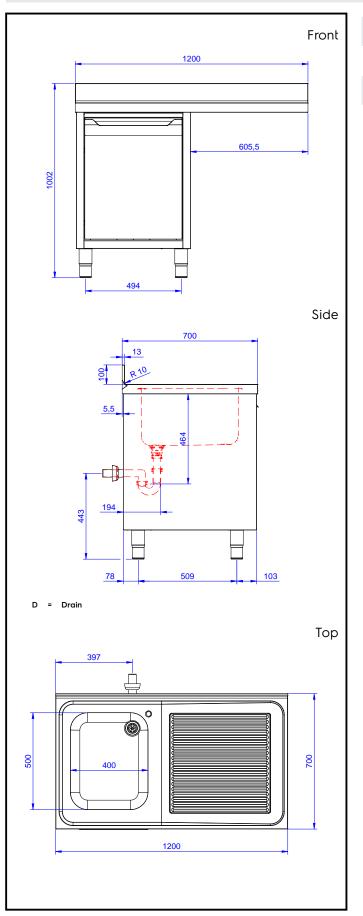

## Standard Preparation 1200 mm Cupboard Sink for Dishwasher with 1 Bowl & Right Drainer

| Drain:                                                      |                   |
|-------------------------------------------------------------|-------------------|
| Drainer position:<br>132928 (MARMDXN)                       | Right to left     |
| Key Information:                                            |                   |
| Cabinet width:<br>Cabinet depth:                            | 1145 mm<br>645 mm |
| Cabinet height:                                             | 385 mm            |
| External dimensions, Width:<br>External dimensions, Depth:  |                   |
| External dimensions, Height:<br>Upstand Dimensions, Height: | 1000 mm<br>100 mm |
| Upstand Dimensions, Depth:                                  | 13 mm             |
| Upstand Dimensions, Radius:<br>Bowls number                 | R=10<br>1         |
| Bowl dimensions                                             | 400x500xH300      |
| Number and type of doors:<br>Worktop thickness:             | 1 Hinged<br>50 mm |
| Net weight:                                                 | 55 kg             |
|                                                             |                   |